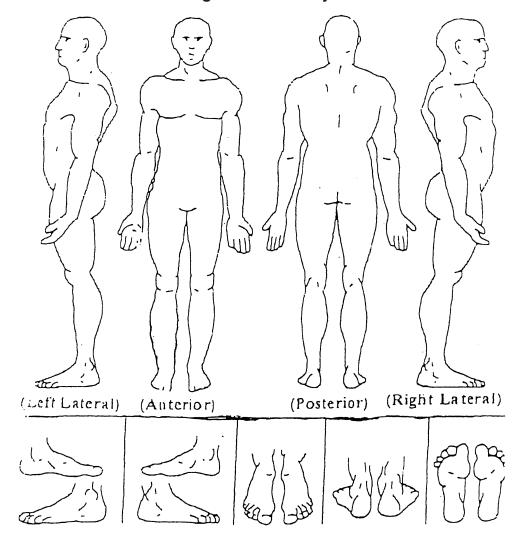

| Patient Name: _ |  |
|-----------------|--|
|-----------------|--|

DOB: \_\_\_\_\_

Please indicate area and number of wounds by placing the number to the corresponding region on the body.

| Wound Number | Location /Description |  |
|--------------|-----------------------|--|
| 1            |                       |  |
| 2            |                       |  |
| 3            |                       |  |
| 4            |                       |  |
| 5            |                       |  |
| 6            |                       |  |
| 7            |                       |  |
| 8            |                       |  |